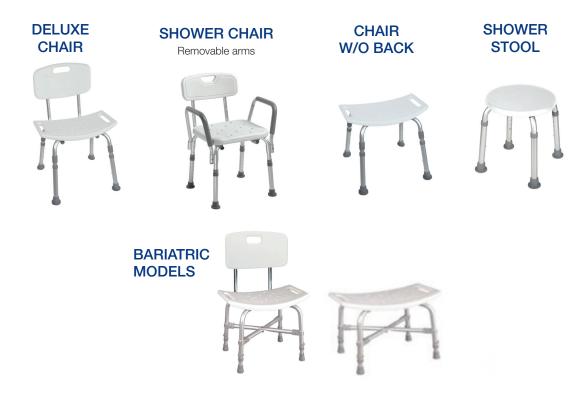

| Reorder<br>No. | Product Name                        | Max.<br>Capacity | Quantity     | HCPCS |
|----------------|-------------------------------------|------------------|--------------|-------|
| 10320          | Deluxe Shower Chair                 | 300 lb.          | 4/Cs or 1/Cs | E0240 |
| 10321          | Bariatric Shower Chair              | 500 lb.          | 4/Cs or 1/Cs | E0240 |
| 10322          | Shower Chair with Removable Arms    | 300 lb.          | 4/Cs or 1/Cs | E0240 |
| 10323          | Shower Chair without Back           | 300 lb.          | 4/Cs or 1/Cs | E0245 |
| 10324          | Shower Stool                        | 300 lb.          | 4/Cs or 1/Cs | E0245 |
| 10325          | Bariatric Shower Chair without Back | 500 lb.          | 4/Cs or 1/Cs | E0245 |